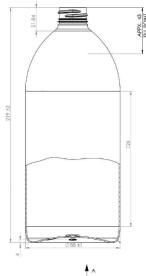

### **General** info

 Item no. (SKU):
 LS1011648112

 Family / Range:
 Cosmo Sirop

 Capacity:
 1000ml

 Neck:
 28/410

 Weight:
 47

 Shape:
 Round

 Material:
 PET

Colour: All Colours Available

Print Areas: N/A
Country of Origin: Lithuania