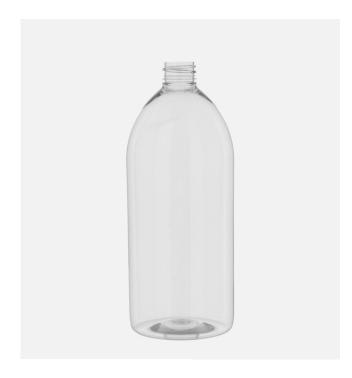

### **General** info

 Item no. (SKU):
 LS1011648112

 Family / Range:
 Cosmo Sirop

 Capacity:
 1000ml

 Neck:
 28/410

 Weight:
 47

 Shape:
 Round

 Material:
 PET

Colour: All Colours Available

Print Areas: N/A
Country of Origin: Lithuania